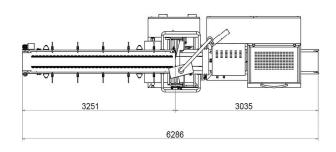

## **Technical Data**

| Max mechanical speed       | Up to 100 bpm (See graphic)                                                                         |
|----------------------------|-----------------------------------------------------------------------------------------------------|
| Reel's max external Ø      | 350 mm / 13,78"                                                                                     |
| Reel's min width           | 100 mm / 3,94"                                                                                      |
| Reel's max width           | 800 mm / 31,5"                                                                                      |
| Packaging materials        | Multilayer laminates with high barrier characteristics, thermo-sealing barrier films, polypropylene |
| Transversal sealing system | Box motion                                                                                          |
| Product's max height       | 180 mm / 7,08"                                                                                      |
| Recipes                    | 100                                                                                                 |
| Interface                  | 13" color touch screen                                                                              |
| Electrical supply          | 380V, three-phase + N + G,<br>50Hz                                                                  |
| Compressed air             | Min 6 bar                                                                                           |
| Compressed air pipe        | 8 mm                                                                                                |
| Compressed air consumption | 50 l/min.                                                                                           |
| Installed power            | 13,8 kW                                                                                             |
| Structure's material       | Stainless steel AISI 304                                                                            |
| Weight                     | ~ 1400 kg                                                                                           |