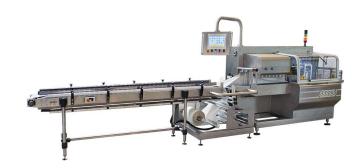

The SBB 800 horizontal flow wrapper is the ideal solution to pack long shelf-life products having the compatibility with gas injection (MAP) or flavor spraying. This machine has been designed to satisfy the most exigent requirement in the food industry. Having five independent and high-performing motors, the SBB 800 is able to achieve higher speed up to 100 b/min. Having also a compatibility with 800mm film reel, this flow wrapper is capable of working with big and heavy products and is also indicated for multipacks or large bags or products having different length within the same batch such as cheese and processed meat, etc. and it is compatible also with shrink, cryovac and vacuum films. Several optional accessories can be installed to meet a wide range of customer's needs, such as IP65 protection and full stainless steel.