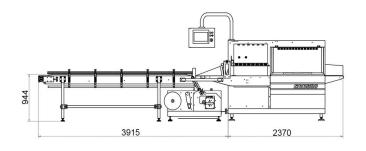

## **Technical Data**

| Max mechanical speed       | Up to 100 bpm (See graphic)                                                                         |
|----------------------------|-----------------------------------------------------------------------------------------------------|
| Reel's max external Ø      | 350 mm / 13,78"                                                                                     |
| Reel's min width           | 100 mm / 3,94"                                                                                      |
| Reel's max width           | 800 mm / 31,5"                                                                                      |
| Packaging materials        | Multilayer laminates with high barrier characteristics, thermo-sealing barrier films, polypropylene |
| Transversal sealing system | Box motion                                                                                          |
| Product's max height       | 180 mm / 7,08"                                                                                      |
| Recipes                    | 100                                                                                                 |
| Interface                  | 13" color touch screen                                                                              |
| Electrical supply          | 380V, three-phase + N + G,<br>50Hz                                                                  |
| Compressed air             | Min 6 bar                                                                                           |
| Compressed air pipe        | 8 mm                                                                                                |
| Compressed air consumption | 50 l/min.                                                                                           |
| Installed power            | 13,8 kW                                                                                             |
| Structure's material       | Stainless steel AISI 304                                                                            |
| Weight                     | ~ 1400 kg                                                                                           |