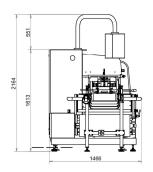

## **Technical Data**

| Max mechanical speed       | Up to 100 bpm (See graphic)                                                                         |
|----------------------------|-----------------------------------------------------------------------------------------------------|
| Reel's max external Ø      | 350 mm / 13,78"                                                                                     |
| Reel's min width           | 100 mm / 3,94"                                                                                      |
| Reel's max width           | 800 mm / 31,5"                                                                                      |
| Packaging materials        | Multilayer laminates with high barrier characteristics, thermo-sealing barrier films, polypropylene |
| Transversal sealing system | Box motion                                                                                          |
| Product's max height       | 180 mm / 7,08"                                                                                      |
| Recipes                    | 100                                                                                                 |
| Interface                  | 13" color touch screen                                                                              |
| Electrical supply          | 380V, three-phase + N + G,<br>50Hz                                                                  |
| Compressed air             | Min 6 bar                                                                                           |
| Compressed air pipe        | 8 mm                                                                                                |
| Compressed air consumption | 50 l/min.                                                                                           |
| Installed power            | 13,8 kW                                                                                             |
| Structure's material       | Stainless steel AISI 304                                                                            |
| Weight                     | ~ 1400 kg                                                                                           |