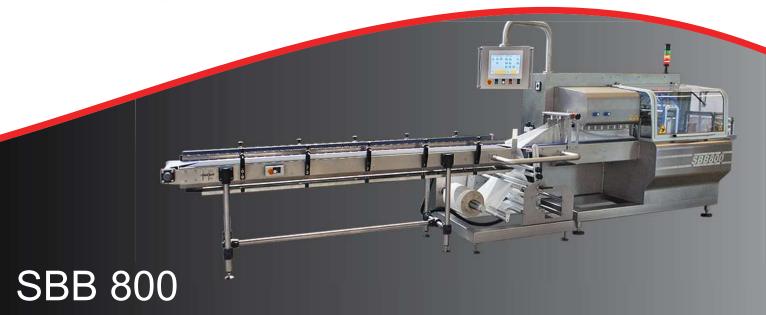

The SBB 800 horizontal flow wrapper is the ideal solution to pack long shelf-life products having the compatibility with gas injection (MAP) or flavor spraying. This machine has been designed to satisfy the most exigent requirement in the food industry. Having five independent and high-performing motors, the SBB 800 is able to achieve higher speed up to 100 b/min. Having also a compatibility with 800mm film reel, this flow wrapper is capable of working with big and heavy products and is also indicated for multipacks or large bags or products having different length within the same batch such as cheese and processed meat, etc. and it is compatible also with shrink, cryovac and vacuum films. Several optional accessories can be installed to meet a wide range of customer's needs, such as IP65 protection and full stainless steel.

Performances up to 100 bpm Limitless bag's length Possibility to realize bags with an open side (front or back) Sturdy and heavy duty structure

## **Technical Data**

| Max mechanical speed       | Up to 100 bpm (See graphic)                                                                         |
|----------------------------|-----------------------------------------------------------------------------------------------------|
| Reel's max external Ø      | 350 mm / 13,78"                                                                                     |
| Reel's min width           | 100 mm / 3,94"                                                                                      |
| Reel's max width           | 800 mm / 31,5"                                                                                      |
| Packaging materials        | Multilayer laminates with high barrier characteristics, thermo-sealing barrier films, polypropylene |
| Transversal sealing system | Box motion                                                                                          |
| Product's max height       | 180 mm / 7,08"                                                                                      |
| Recipes                    | 100                                                                                                 |
| Interface                  | 13" color touch screen                                                                              |
| Electrical supply          | 380V, three-phase + N + G,<br>50Hz                                                                  |
| Compressed air             | Min 6 bar                                                                                           |
| Compressed air pipe        | 8 mm                                                                                                |
| Compressed air consumption | 50 l/min.                                                                                           |
| Installed power            | 13,8 kW                                                                                             |
| Structure's material       | Stainless steel AISI 304                                                                            |
| Weight                     | ~ 1400 kg                                                                                           |