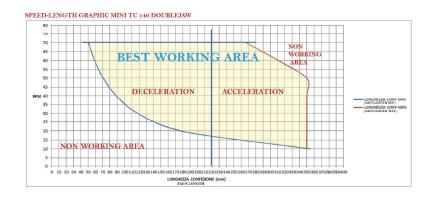

## **Technical Data**

| Max mechanical speed  | Up to 60 bpm                                                 |
|-----------------------|--------------------------------------------------------------|
| Reel's max external Ø | 350 mm / 13,78"                                              |
| Reel's max width      | 400 mm / 15,75"                                              |
| Product's max height  | 75mm / 2,95" with single jaw<br>50mm / 1,97" with double jaw |
| Packaging materials   | Polypropylene, coupled, metallized                           |
| Recipes               | 10 (expandable)                                              |
| Interface             | 4,3" color touch screen                                      |
| Electrical supply     | 220V, single phase + G                                       |
| Installed power       | 3 kW                                                         |
| Structure's material  | Stainless steel AISI 304                                     |
| Weight                | ~ 320 kg                                                     |