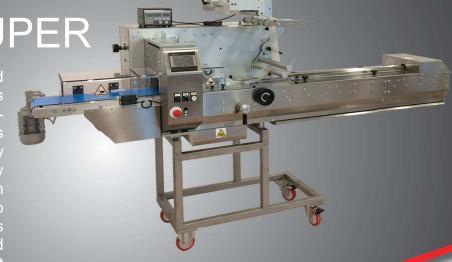

## MINI & MINI SUPER

Horizontal packaging machines MINI and MINI SUPER allow to realize three-seals bags starting from a plain reel of thermosealing film. Its compact dimensions together with the simple use make it very flexible and ideal to pack a large variety of food and non-food products. From the 4,3" touch screen it is possible to select pre-recorded recipes and set bag's length and various options. It is moved by two motors which grant the perfect machine's functioning and are coupled to an adjustable mechanical slowing, also when machine is working.

Performances up to 60 bpm Small footprint Ideal for small productions in workshops and supermarkets Ideal to pack products in single bag Structure on wheels

## **Technical Data**

| Max mechanical speed  | Up to 60 bpm                                                 |
|-----------------------|--------------------------------------------------------------|
| Reel's max external Ø | 350 mm / 13,78"                                              |
| Reel's max width      | 400 mm / 15,75"                                              |
| Product's max height  | 75mm / 2,95" with single jaw<br>50mm / 1,97" with double jaw |
| Packaging materials   | Polypropylene, coupled, metallized                           |
| Recipes               | 10 (expandable)                                              |
| Interface             | 4,3" color touch screen                                      |
| Electrical supply     | 220V, single phase + G                                       |
| Installed power       | 3 kW                                                         |
| Structure's material  | Stainless steel AISI 304                                     |
| Weight                | ~ 320 kg                                                     |