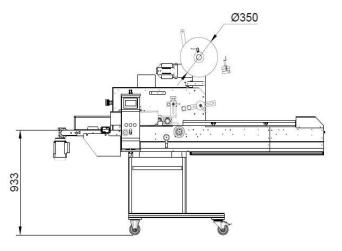

## **Technical Data**

| Max mechanical speed  | Up to 60 bpm                                                 |
|-----------------------|--------------------------------------------------------------|
| Reel's max external Ø | 350 mm / 13,78"                                              |
| Reel's max width      | 400 mm / 15,75"                                              |
| Product's max height  | 75mm / 2,95" with single jaw<br>50mm / 1,97" with double jaw |
| Packaging materials   | Polypropylene, coupled, metallized                           |
| Recipes               | 10 (expandable)                                              |
| Interface             | 4,3" color touch screen                                      |
| Electrical supply     | 220V, single phase + G                                       |
| Installed power       | 3 kW                                                         |
| Structure's material  | Stainless steel AISI 304                                     |
| Weight                | ~ 320 kg                                                     |