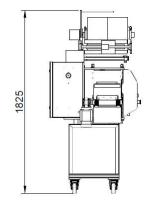

## **Technical Data**

| Max mechanical speed  | Up to 60 bpm                                                 |
|-----------------------|--------------------------------------------------------------|
| Reel's max external Ø | 350 mm / 13,78"                                              |
| Reel's max width      | 400 mm / 15,75"                                              |
| Product's max height  | 75mm / 2,95" with single jaw<br>50mm / 1,97" with double jaw |
| Packaging materials   | Polypropylene, coupled, metallized                           |
| Recipes               | 10 (expandable)                                              |
| Interface             | 4,3" color touch screen                                      |
| Electrical supply     | 220V, single phase + G                                       |
| Installed power       | 3 kW                                                         |
| Structure's material  | Stainless steel AISI 304                                     |
| Weight                | ~ 320 kg                                                     |