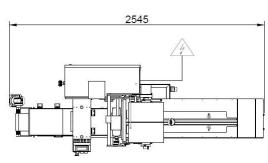

## **Technical Data**

| Max mechanical speed  | Up to 60 bpm                                                 |
|-----------------------|--------------------------------------------------------------|
| Reel's max external Ø | 350 mm / 13,78"                                              |
| Reel's max width      | 400 mm / 15,75"                                              |
| Product's max height  | 75mm / 2,95" with single jaw<br>50mm / 1,97" with double jaw |
| Packaging materials   | Polypropylene, coupled, metallized                           |
| Recipes               | 10 (expandable)                                              |
| Interface             | 4,3" color touch screen                                      |
| Electrical supply     | 220V, single phase + G                                       |
| Installed power       | 3 kW                                                         |
| Structure's material  | Stainless steel AISI 304                                     |
| Weight                | ~ 320 kg                                                     |