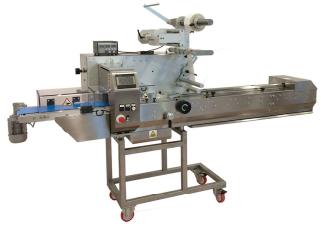

## MINI & MINI SUPER

Horizontal packaging machines MINI and MINI SUPER allow to realize three-seals bags starting from a plain reel of thermosealing film. Its compact dimensions together with the simple use make it very flexible and ideal to pack a large variety of food and non-food products. From the 4,3" touch screen it is possible to select pre-recorded recipes and set bag's length and various options. It is moved by two motors which grant the perfect machine's functioning and are coupled to an adjustable mechanical slowing, also when machine is working.

Performances up to 60 bpm Small footprint Ideal for small productions in workshops and supermarkets Ideal to pack products in single bag Structure on wheels