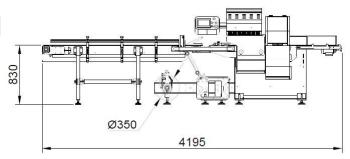

## **Technical Data**

| Max mechanical speed  | Up to 120 bpm<br>(Up to 200 bpm upon request)                   |
|-----------------------|-----------------------------------------------------------------|
| Reel's max external Ø | 350 mm / 13,78"                                                 |
| Reel's max width      | 600 mm / 23,62"<br>(720 mm / 28,34" upon request)               |
| Product's max length  | 1000 mm / 39,37" (limitless with cutter function)               |
| Packaging materials   | Polypropylene, coupled, metallized, pearled and cold seal films |
| Recipes               | 40                                                              |
| Interface             | 7,7" color touch screen                                         |
| Electrical supply     | 380V, 3P + N + G<br>(other upon request)                        |
| Installed power       | 8 kW                                                            |
| Structure's material  | Stainless steel AISI 304                                        |
| Weight                | ~ 500 kg                                                        |
|                       |                                                                 |