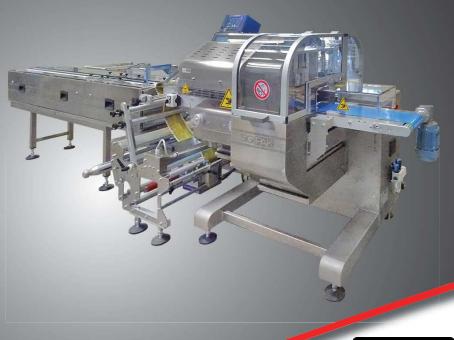

## EURO 600 BB

The Euro 600 BB rotary jaws machine is Sigitaspak's most versatile solution covering a wide range of market requests having a great number of options available. Fully servo-assisted and capable of achieving high speed, the machine can be manually loaded or integrated in small automatic process with the appropriate loading systems. The EURO 600 BB is specially indicated to pack those products whose transportation is very difficult such as sticky products, fresh vegetables, etc.

Performances up to 120 bpm Stainless steel structure Reel's width up to 600 mm / 23,62" Brushless motorization

## **Technical Data**

| Max mechanical speed  | Up to 120 bpm<br>(Up to 200 bpm upon request)                   |
|-----------------------|-----------------------------------------------------------------|
| Reel's max external Ø | 350 mm / 13,78"                                                 |
| Reel's max width      | 600 mm / 23,62"<br>(720 mm / 28,34" upon request)               |
| Product's max length  | 1000 mm / 39,37" (limitless with cutter function)               |
| Packaging materials   | Polypropylene, coupled, metallized, pearled and cold seal films |
| Recipes               | 40                                                              |
| Interface             | 7,7" color touch screen                                         |
| Electrical supply     | 380V, 3P + N + G<br>(other upon request)                        |
| Installed power       | 8 kW                                                            |
| Structure's material  | Stainless steel AISI 304                                        |
| Weight                | ~ 500 kg                                                        |
|                       |                                                                 |