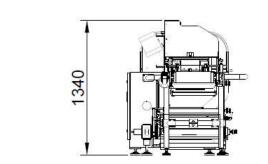

## **Technical Data**

| Max mechanical speed  | Up to 120 bpm<br>(Up to 200 bpm upon request)                   |
|-----------------------|-----------------------------------------------------------------|
| Reel's max external Ø | 350 mm / 13,78"                                                 |
| Reel's max width      | 600 mm / 23,62"<br>(720 mm / 28,34" upon request)               |
| Product's max length  | 1000 mm / 39,37" (limitless with cutter function)               |
| Packaging materials   | Polypropylene, coupled, metallized, pearled and cold seal films |
| Recipes               | 40                                                              |
| Interface             | 7,7" color touch screen                                         |
| Electrical supply     | 380V, 3P + N + G<br>(other upon request)                        |
| Installed power       | 8 kW                                                            |
| Structure's material  | Stainless steel AISI 304                                        |
| Weight                | ~ 500 kg                                                        |
|                       |                                                                 |