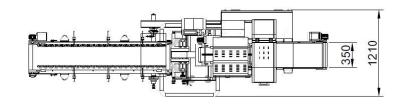

## **Technical Data**

| Max mechanical speed  | Up to 120 bpm<br>(Up to 200 bpm upon request)                   |
|-----------------------|-----------------------------------------------------------------|
| Reel's max external Ø | 350 mm / 13,78"                                                 |
| Reel's max width      | 600 mm / 23,62"<br>(720 mm / 28,34" upon request)               |
| Product's max length  | 1000 mm / 39,37" (limitless with cutter function)               |
| Packaging materials   | Polypropylene, coupled, metallized, pearled and cold seal films |
| Recipes               | 40                                                              |
| Interface             | 7,7" color touch screen                                         |
| Electrical supply     | 380V, 3P + N + G<br>(other upon request)                        |
| Installed power       | 8 kW                                                            |
| Structure's material  | Stainless steel AISI 304                                        |
| Weight                | ~ 500 kg                                                        |
|                       |                                                                 |