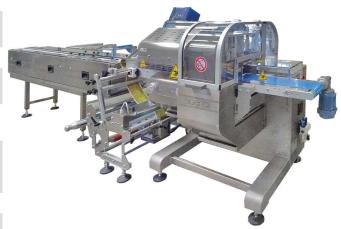

## EURO 600 BB

The Euro 600 BB rotary jaws machine is Sigitaspak's most versatile solution covering a wide range of market requests having a great number of options available. Fully servo-assisted and capable of achieving high speed, the machine can be manually loaded or integrated in small automatic process with the appropriate loading systems. The EURO 600 BB is specially indicated to pack those products whose transportation is very difficult such as sticky products, fresh vegetables, etc.

Performances up to 120 bpm Stainless steel structure Reel's width up to 600 mm / 23,62" Brushless motorization